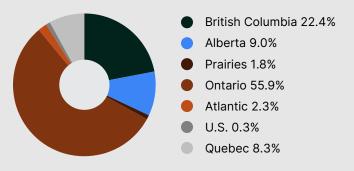

#### **Diversification by Type (Gross)**

- Retail 13.0%
  - Office 29.6%
- Industrial 32.3%
- Residential 23.7%
- Miscellaneous 1.4%

**Diversification by Region (Gross)** 